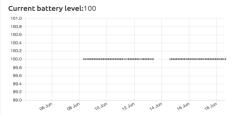

899999261001313 Transponder ID: A0:E6:F8:5A:5F:48 Overall status: Allocated Type: Euro pallet 80 x 120 Weight: 17.8 Production date: 23-12-2016 12:53 Allocated to pool: Monoprix At site: Monoprix Finish



Last seen: 16-02-2017 17:02 Health: NORMAL Movement status: Stationary

100%

-60



N3 Meaux Claye-Souilly N3 Mareuil-lès-Meaux A140 Chessy Crécy-la-Chapelle Serris Farem Gretz-Armainvilliers N36 N4 Fontenay-Trésigny N36 Domaniale de N6 Chaumes-en-Brie Rambouillet Rambouillet N104 Évry N104 Lieusaint ASb N36 A10 Brétigny-sur-Orge Corbeil-Essonnes Mormant Épernon

## ASSET DATA DASHBOARD

DASHBOARD MANAGEMENT USERS EVENT

### Home Asset (8003)040580899999331002876

### Asset (8003)040580899999331002876

🐼 AHRMA

Overall Measurements Status

### Temperature history





## Battery level



## Shock level



Humidity



### Signal strength



Q

Weight

Current weight:-





# **AHRMA** USE CASE VENDOR BASED INVENTORY





Arrival & Departure events Temperature Events Weight Events New business models

Pay on arrival

. . . . . . . .

- Pay as you use
- Auto replenishment
- Auto Insurance Claims





erik.ekkel@ahrmagroup.com +31 (0)6 46364626

> Ahrma BV Teugseweg 12 7418 Am Deventer The Netherlands www.ahrmagroup.com