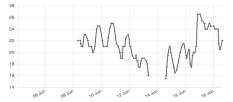

GRAI: (8003)040580899999261001313 Transponder ID: A0:E6:F8:5A:5F:48 Overall status: Allocated Type: Euro pallet 80 x 120 Weight: 17.8 Production date: 23-12-2016 12:53 Allocated to pool: Monoprix At site: Monoprix Finish



Last seen: 16-02-2017 17:02 Health: NORMAL Movement status: Stationary

100%

-60



N3 Meaux Claye-Souilly N3 Mareuil-lès-Meaux A140 Chessy Crécy-la-Chapelle Serris Farem Gretz-Armainvilliers N36 N4 Fontenay-Trésigny N36 Domaniale de N6 Chaumes-en-Brie Rambouillet Rambouillet N104 Évry N104 Lieusaint ASb N36 A10 Brétigny-sur-Orge Corbeil-Essonnes Mormant Épernon

## ASSET DATA DASHBOARD

DASHBOARD MANAGEMENT USERS EVENT

### Home Asset (8003)040580899999331002876

### Asset (8003)040580899999331002876

🐼 AHRMA

Overall Measurements Status

### Temperature history





## Battery level



## Shock level



Humidity



### Signal strength



Q

Weight

Current weight:-





# **AHRMA** USE CASE VENDOR BASED INVENTORY





Arrival & Departure events Temperature Events Weight Events New business models

Pay on arrival

. . . . . . . .

- Pay as you use
- Auto replenishment
- Auto Insurance Claims





erik.ekkel@ahrmagroup.com +31 (0)6 46364626

> Ahrma BV Teugseweg 12 7418 Am Deventer The Netherlands www.ahrmagroup.com