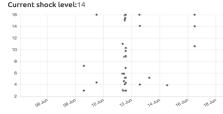

ansponder ID: A0:E6:F8:5A:5F:48 Overall status: Allocated Type: Euro pallet 80 x 120 Weight: 17.8 Production date: 23-12-2016 12:53 Allocated to pool: Monoprix At site: Monoprix Finish



Last seen: 16-02-2017 17:02 Health: NORMAL Movement status: Stationary

100%

-60



N3 Meaux Claye-Souilly N3 Mareuil-lès-Meaux A140 Chessy Crécy-la-Chapelle Serris Farem Gretz-Armainvilliers N36 N4 Fontenay-Trésigny N36 Domaniale de N6 Chaumes-en-Brie Rambouillet Rambouillet N104 Évry N104 Lieusaint ASb N36 A10 Brétigny-sur-Orge Corbeil-Essonnes Mormant Épernon

## ASSET DATA DASHBOARD

DASHBOARD MANAGEMENT USERS EVENT

### Home Asset (8003)040580899999331002876

### Asset (8003)040580899999331002876

🐼 AHRMA

Overall Measurements Status

### Temperature history





## Battery level



## Shock level



Humidity



### Signal strength



Q

Weight

Current weight:-





# **AHRMA** USE CASE VENDOR BASED INVENTORY





Arrival & Departure events Temperature Events Weight Events New business models

Pay on arrival

. . . . . . . .

- Pay as you use
- Auto replenishment
- Auto Insurance Claims





erik.ekkel@ahrmagroup.com +31 (0)6 46364626

> Ahrma BV Teugseweg 12 7418 Am Deventer The Netherlands www.ahrmagroup.com