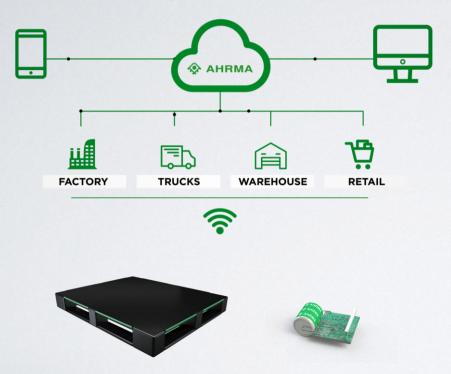

# AHRMA IOT ARCHITECTURE

- IoT every asset linked to internet
- Bluetooth low energy active transponders
- Range 300 meters and increasing
- Full supply chain control without human interference
- Single pallet information with smartphone compatebility
- Pallet Product connectivity over API
- Connectivity with blockchain for fully automated shipments