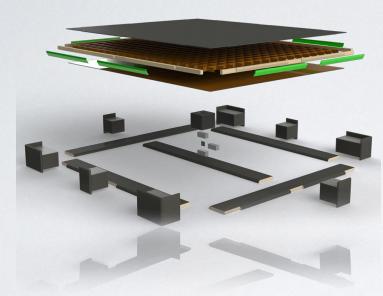

# SMART PALLET MODULAR DESI

**HC** 

CE

- Modular system
- Flexible footprint
- No nails
- Life span over 10 years
- Sustainable
- Hygene
- Esthetic
- Certified

Smart (location, temperature, shocks)

**SQF** 