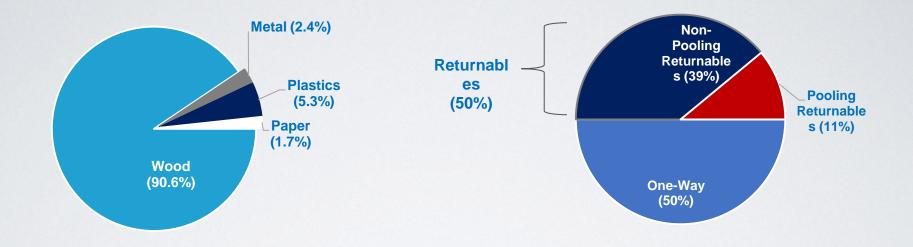

# AHRMA THE MARKET (2015)

# Global Pallet Market (Production): Σ 2.75 bln Units

Global Pallet Fleet: Σ 9 bln Pallets