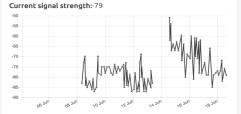

rall status: Allocated Type: Euro pallet 80 x 120 Weight: 17.8 Production date: 23-12-2016 12:53 Allocated to pool: Monoprix At site: Monoprix Finish



Last seen: 16-02-2017 17:02 Health: NORMAL Movement status: Stationary

100%

-60



N3 Meaux Claye-Souilly N3 Mareuil-lès-Meaux A140 Chessy Crécy-la-Chapelle Serris Farem Gretz-Armainvilliers N36 N4 Fontenay-Trésigny N36 Domaniale de N6 Chaumes-en-Brie Rambouillet Rambouillet N104 Évry N104 Lieusaint ASb N36 A10 Brétigny-sur-Orge Corbeil-Essonnes Mormant Épernon

## ASSET DATA DASHBOARD

DASHBOARD MANAGEMENT USERS EVENT

### Home Asset (8003)040580899999331002876

### Asset (8003)040580899999331002876

🐼 AHRMA

Overall Measurements Status

### Temperature history





## Battery level



## Shock level



Humidity



### Signal strength



Q

Weight

Current weight:-





# **AHRMA** USE CASE VENDOR BASED INVENTORY





Arrival & Departure events Temperature Events Weight Events New business models

Pay on arrival

. . . . . . . .

- Pay as you use
- Auto replenishment
- Auto Insurance Claims





erik.ekkel@ahrmagroup.com +31 (0)6 46364626

> Ahrma BV Teugseweg 12 7418 Am Deventer The Netherlands www.ahrmagroup.com