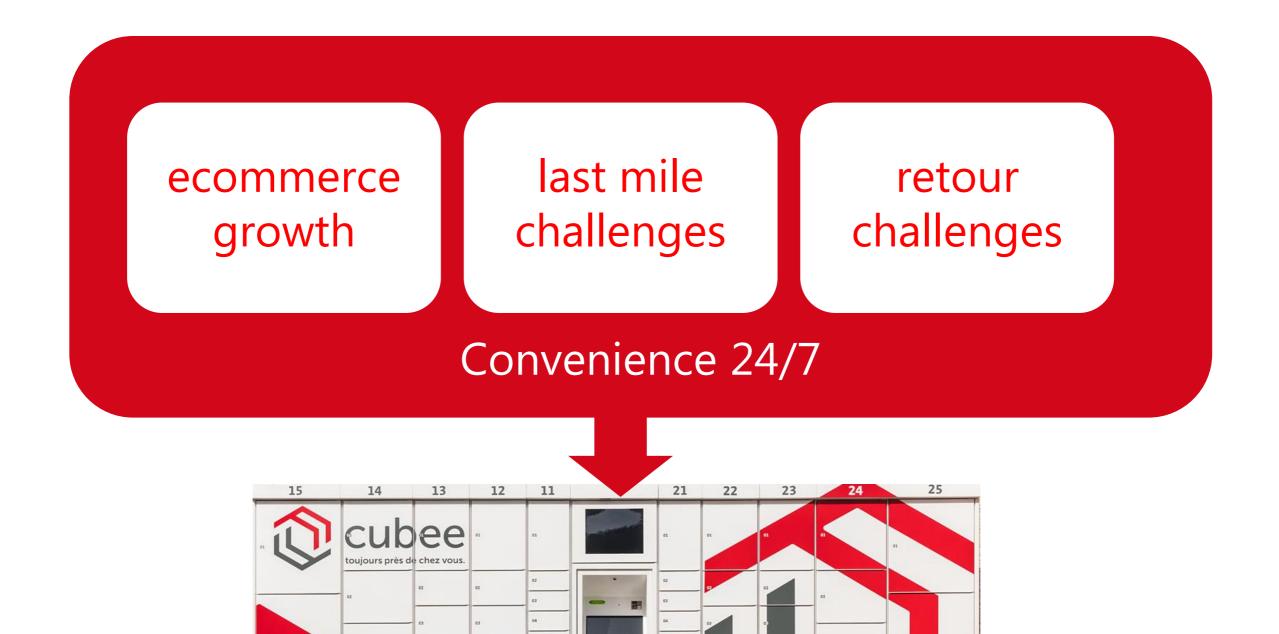

### Why parcel lockers growth?

Envoyež et recevez vos paquets ici

|                                                          | <b>CLOSED</b><br>SYSTEM | OPEN SYSTEM<br>not integrated | <b>OPEN SYSTEM</b><br>integrated |
|----------------------------------------------------------|-------------------------|-------------------------------|----------------------------------|
|                                                          |                         |                               | 15 14 13 12 11 21 22 23 24 25    |
| <b>TRACK 'n TRACE</b><br>Fully integrated                |                         |                               |                                  |
| OUTDOOR<br>24/7                                          |                         |                               |                                  |
| <b>NOT ONLY PARCELS</b><br>(laundry/ICT goods/first aid) |                         |                               |                                  |
| Multiple carriers sending/receiving                      |                         |                               |                                  |
| <b>Cost shared</b> between carrier and location partners |                         |                               |                                  |
| Available in checkout (no address manipulation)          |                         |                               |                                  |